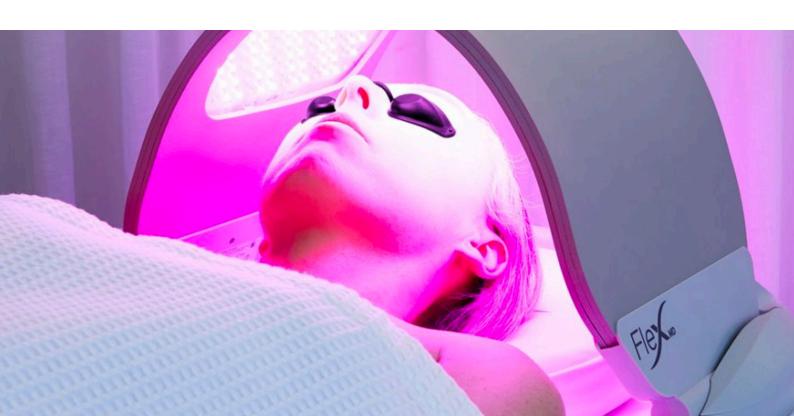

# Dermalux®

Get Ready To Glow

Phototherapy is a non-invasive treatment that uses clinically proven therapeutic light therapy to trigger the skins natural rejuvenation and repair processes without pain or downtime.

Our skin has the ability to absorb light energy and uses it to simulate or regulate essential cell processes. LED phototherapy is an application wavelengths from visible and infrared. Skin cells that are energized renew better up to 200% faster. Dermalux LED is a relaxing pain free treatment.

Using a unique combination of Blue, Red & Near Infrared wavelengths boosting collagen production, hydration, calm redness and blitzing bacteria in problematic skin.